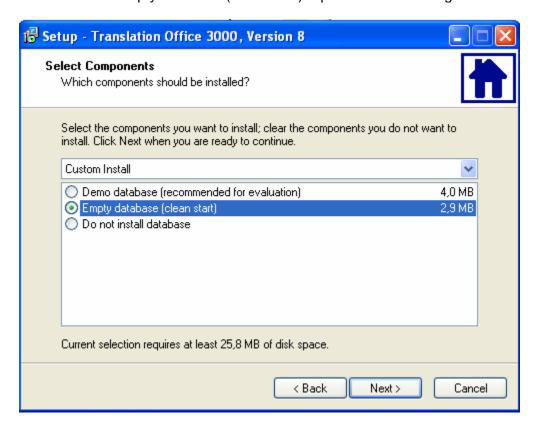

Please select "Empty database (clean start)" option when installing the V8. It is required for the

**Note:** If you already have TO3000 V8 installed without database (i.e. you have selected "Do not install database" option when installing), please reinstall the program with "Empty database" option set.

And if you already have TO3000 V8 installed with demo database (i.e. you have selected "Demo database" option when installing, please uninstall the program, physically remove the TO3000.fdb database file (it is located Translation Office 3000 V8\db\) and install the program with "Empty database" option set.